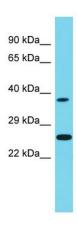

**Stability:** Shelf life: one year from despatch.

Predicted Protein Size: 26kDa

Gene Name: neurogenin 1

Database Link: NP 062080

Entrez Gene 29410 Rat

P70595

**Background:** Neurog1 may play a role in neuronal differentiation.

## **Product images:**

Host: Rabbit

Target Name: Neurog1

Sample Type: Rat Testis lysates Antibody Dilution: 1.0ug/ml