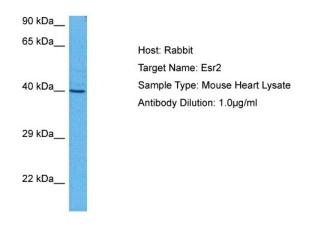

Host: Rabbit Target Name: ESR2

Sample Tissue: Mouse Heart Antibody Dilution: 1ug/ml

Host: Mouse Target Name: ESR2

Sample Tissue: Mouse Heart Antibody Dilution: 1ug/ml