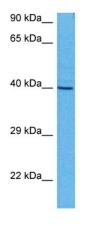

# **Product images:**

Host: Rabbit Target Name: Esr2

Sample Type: Mouse Spleen lysates Antibody Dilution: 1.0ug/ml

Host: Rabbit Target Name: Esr2

Sample Type: Mouse Heart Lysate

Antibody Dilution: 1.0µg/ml