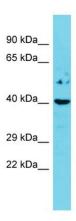

# **Product images:**

Host: Rabbit Target Name: Esr2

Sample Type: Mouse Spleen lysates Antibody Dilution: 1.0ug/ml

Host: Rabbit Target Name: Esr2

Sample Type: Mouse Heart Lysate

Antibody Dilution: 1.0µg/ml