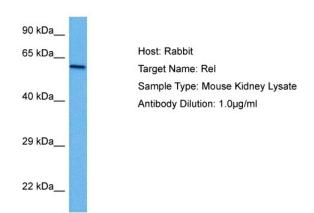

## **Product images:**

Host: Rabbit Target Name: Rel

Sample Type: Mouse Kidney lysates Antibody Dilution: 1.0ug/ml

Host: Mouse Target Name: REL

Sample Tissue: Mouse Kidney Antibody Dilution: 1ug/ml