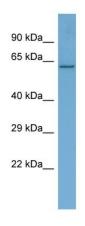

## **Product images:**

Host: Rabbit Target Name: Rel

Sample Type: Mouse Kidney lysates Antibody Dilution: 1.0ug/ml

Host: Mouse Target Name: REL

Sample Tissue: Mouse Kidney Antibody Dilution: 1ug/ml