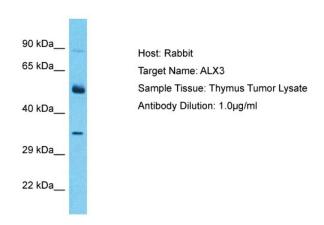

## **Product images:**

Host: Rabbit Target Name: ALX3

Sample Type: Thymus Tumor lysates

Antibody Dilution: 1.0ug/ml