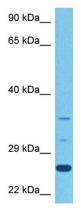

## **Product images:**

Host: Rabbit

Target Name: STEAP1B

Sample Type: Fetal Small Intestine lysates

Antibody Dilution: 1.0ug/ml

Host: Rabbit

Target Name: STEAP1

Sample Type: Stomach Tumor Lysate

Antibody Dilution: 1.0µg/ml

Host: Rabbit

Target Name: STEAP1

Sample Tissue: Human Stomach Tumor

Antibody Dilution: 1ug/ml