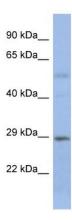

## **Product images:**

Host: Rabbit

Target Name: STEAP1B

Sample Type: Fetal Small Intestine lysates

Antibody Dilution: 1.0ug/ml

Host: Rabbit

Target Name: STEAP1

Sample Type: Stomach Tumor Lysate