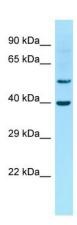

## **Product images:**

Host: Rabbit Target Name: Gja10

Sample Type: Rat Thymus lysates Antibody Dilution: 1.0ug/ml