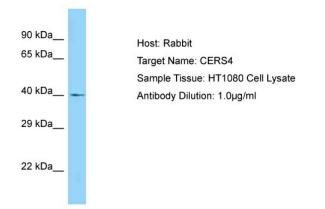

## **Product images:**

Host: Rabbit Target Name: CERS4 Sample Type: HT1080 Whole Cell lysates Antibody Dilution: 1.0ug/ml

This product is to be used for laboratory only. Not for diagnostic or therapeutic use. ©2022 OriGene Technologies, Inc., 9620 Medical Center Drive, Ste 200, Rockville, MD 20850, US