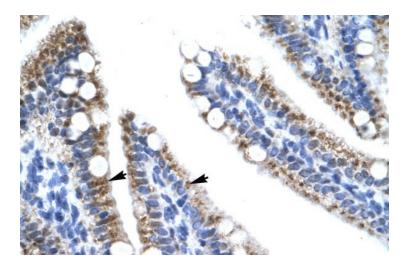

## **Product images:**

WB Suggested Anti-ZNF12 Antibody Titration: 1.25ug/ml ELISA Titer: 1:1562500 Positive Control: HepG2 cell lysate

Human Intestine

This product is to be used for laboratory only. Not for diagnostic or therapeutic use. ©2025 OriGene Technologies, Inc., 9620 Medical Center Drive, Ste 200, Rockville, MD 20850, US