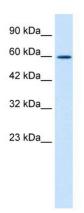

## **Product images:**

WB Suggested Anti-ZNF12 Antibody Titration: 1.25ug/ml ELISA Titer: 1:1562500 Positive Control: HepG2 cell lysate

Human Intestine

This product is to be used for laboratory only. Not for diagnostic or therapeutic use. ©2025 OriGene Technologies, Inc., 9620 Medical Center Drive, Ste 200, Rockville, MD 20850, US