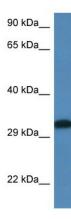

## **Product images:**

WB Suggested Anti-Dlx6 Antibody Titration: 1.0 ug/ml Positive Control: Rat Muscle