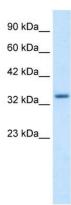

**Stability:** Shelf life: one year from despatch.

**Predicted Protein Size:** 40kDa

**Gene Name:** zinc finger protein 134

Database Link: Entrez Gene 7693 Human

P52741

**Background:** ZNF134 is a candidate transcription factor

## **Product images:**

WB Suggested Anti-ZNF134 Antibody Titration: 1.25ug/ml

ELISA Titer: 1:62500

Positive Control: HepG2 cell lysate

Human kidney