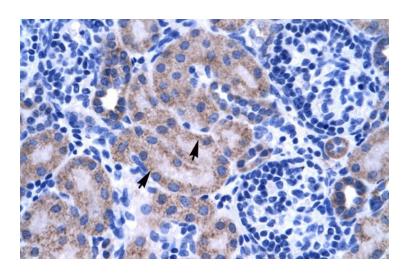

## **Product images:**

WB Suggested Anti-ZNF134 Antibody Titration: 1.25ug/ml

ELISA Titer: 1:62500

Positive Control: HepG2 cell lysate

Human kidney