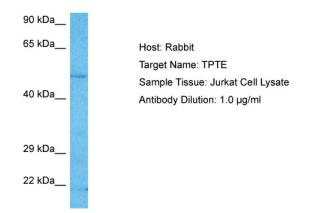

## **Product images:**

Host: Rabbit Target Name: TPTE Sample Type: Jurkat Whole Cell lysates Antibody Dilution: 1.0ug/ml

This product is to be used for laboratory only. Not for diagnostic or therapeutic use. ©2022 OriGene Technologies, Inc., 9620 Medical Center Drive, Ste 200, Rockville, MD 20850, US