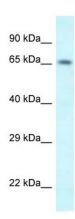

## **Product images:**

WB Suggested Anti-Shkbp1 Antibody

Titration: 1.0 ug/ml

Positive Control: Mouse Pancreas