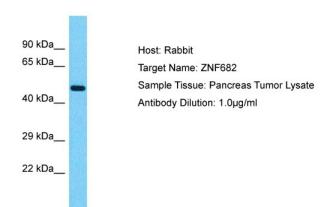

# **Product images:**

Host: Rabbit

Target Name: ZNF682

Sample Type: Pancreas Tumor lysates

Antibody Dilution: 1.0ug/ml