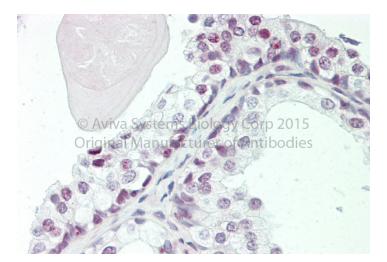

## **Product images:**

Host: Rabbit Target Name: ZMYM6 Sample Type: Lung Tumor lysates Antibody Dilution: 1.0ug/ml

Rabbit Anti-ZMYM6 Catalog Number: ARP34882 Formalin Fixed Paraffin Embedded Tissue: Human Adult Prostate Observed Staining: Cytoplasm in hepatocytes Primary Antibody Concentration: 1:600 Secondary Antibody: Donkey anti-Rabbit-Cy3 Secondary Antibody Concentration: 1:200 Magnification: 20X Exposure Time: 0.5–2.0 sec