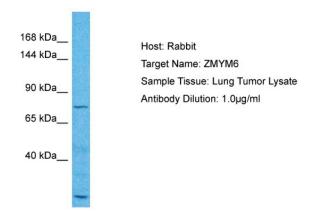

## **Product images:**

Host: Rabbit Target Name: ZMYM6 Sample Type: Lung Tumor lysates Antibody Dilution: 1.0ug/ml

Rabbit Anti-ZMYM6 Catalog Number: ARP34882 Formalin Fixed Paraffin Embedded Tissue: Human Adult Prostate Observed Staining: Cytoplasm in hepatocytes Primary Antibody Concentration: 1:600 Secondary Antibody: Donkey anti-Rabbit-Cy3 Secondary Antibody Concentration: 1:200 Magnification: 20X Exposure Time: 0.5–2.0 sec