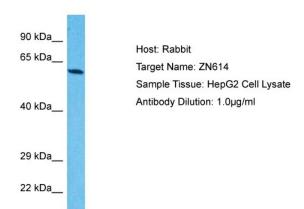

# **Product images:**

Host: Rabbit

Target Name: ZN614

Sample Type: HepG2 Whole Cell lysates

Antibody Dilution: 1.0ug/ml