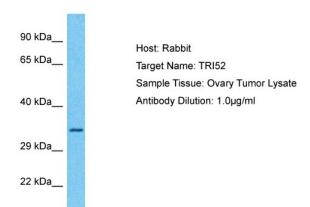

## **Product images:**

Host: Rabbit Target Name: TRI52

Sample Type: Ovary Tumor lysates Antibody Dilution: 1.0ug/ml