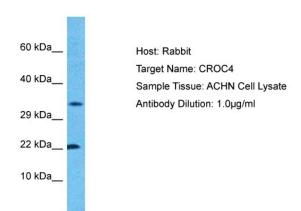

## **Product images:**

Host: Rabbit

Target Name: CROC4

Sample Type: ACHN Whole Cell lysates

Antibody Dilution: 1.0ug/ml