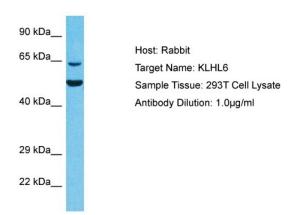

## **Product images:**

Host: Rabbit Target Name: KLHL6

Sample Type: 293T Whole Cell lysates

Antibody Dilution: 1ug/ml