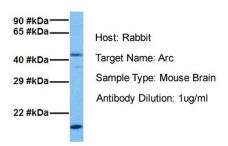

## **Product images:**

## Arc

Host: Rabbit Target Name: Arc Sample Tissue: Mouse Brain

Sample Tissue: Mouse Brain Antibody Dilution: 1.0ug/ml