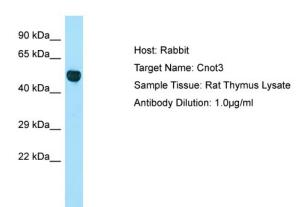

## **Product images:**

Host: Rabbit Target Name: Cnot3

Sample Type: Rat Thymus lysates Antibody Dilution: 1.0ug/ml