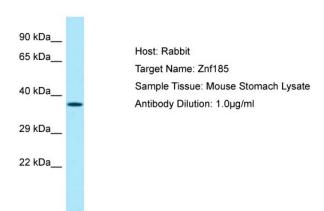

## **Product images:**

Host: Rabbit

Target Name: Znf185

Sample Type: Mouse Stomach lysates

Antibody Dilution: 1.0ug/ml