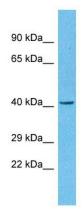

### **Product images:**

Host: Rabbit Target Name: PARP12 Sample Type: Ovary Tumor lysates Antibody Dilution: 1.0ug/ml

This product is to be used for laboratory only. Not for diagnostic or therapeutic use. ©2022 OriGene Technologies, Inc., 9620 Medical Center Drive, Ste 200, Rockville, MD 20850, US