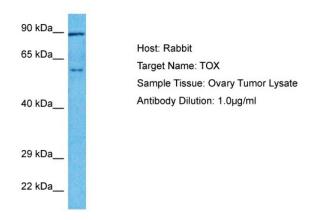

## **Product images:**

Host: Rabbit Target Name: TOX

Sample Type: Ovary Tumor lysates Antibody Dilution: 1.0ug/ml