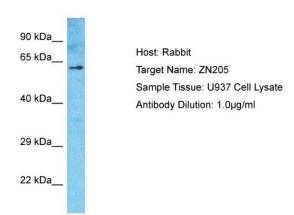

## **Product images:**

Host: Rabbit

Target Name: ZN205

Sample Type: U937 Whole Cell lysates

Antibody Dilution: 1.0ug/ml