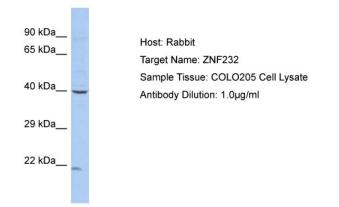

## **Product images:**

Host: Rabbit Target Name: ZNF232 Sample Type: COLO205 Whole cell lysates Antibody Dilution: 1.0ug/mlZNF232 is supported by BioGPS gene expression data to be expressed in COLO205

This product is to be used for laboratory only. Not for diagnostic or therapeutic use. ©2025 OriGene Technologies, Inc., 9620 Medical Center Drive, Ste 200, Rockville, MD 20850, US