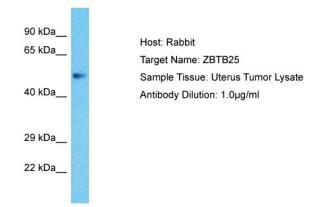

## **Product images:**

Host: Rabbit Target Name: ZBTB25 Sample Type: Uterus Tumor lysates Antibody Dilution: 1.0ug/ml

This product is to be used for laboratory only. Not for diagnostic or therapeutic use. ©2022 OriGene Technologies, Inc., 9620 Medical Center Drive, Ste 200, Rockville, MD 20850, US