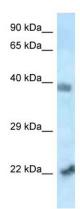

## **Product images:**

WB Suggested Anti-Vps72 Antibody Titration: 1.0 ug/ml Positive Control: Mouse Heart

This product is to be used for laboratory only. Not for diagnostic or therapeutic use. ©2022 OriGene Technologies, Inc., 9620 Medical Center Drive, Ste 200, Rockville, MD 20850, US