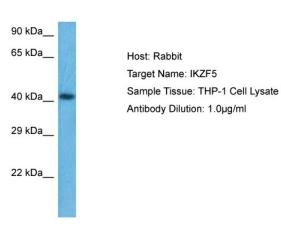

# **Product images:**

WB Suggested Anti-IKZF5 antibody Titration: 1

ug/mL

Sample Type: Human THP-1 Whole Cell