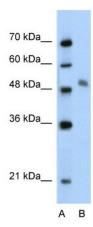

## **Product images:**

WB Suggested Anti-MYBL1 Antibody Titration: 2.5ug/ml Positive Control: Jurkat cell lysate

Human kidney