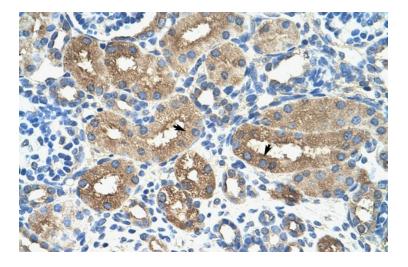

## **Product images:**

WB Suggested Anti-MYBL1 Antibody Titration: 2.5ug/ml Positive Control: Jurkat cell lysate

Human kidney