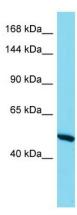

aliquots to prevent freeze-thaw cycles.

**Stability:** Shelf life: one year from despatch.

**Predicted Protein Size:** 57kDa

**Gene Name:** RNA binding motif protein 6

Database Link: NP 001161054.1

Entrez Gene 10180 Human

## **Product images:**

Host: Rabbit Target Name: RBM6

Sample Type: Thyroid Tumor lysates

Antibody Dilution: 1.0ug/ml