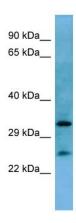

## **Product images:**

WB Suggested Anti-Hoxa6 Antibody Titration: 1.0 ug/ml Positive Control: Mouse Heart