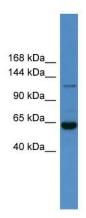

## **Product images:**

WB Suggested Anti-Hdac6 Antibody Titration: 0.2-1 ug/ml ELISA Titer: 1:62500 Positive Control: Mouse Liver

Testis

Rabbit Anti-Hdac6 Antibody Catalog Number: TA355522 Formalin Fixed Paraffin Embedded Tissue: Human Adult heart Observed Staining: Cytoplasmic Primary Antibody Concentration: 1:100 Secondary Antibody: Donkey anti-Rabbit-Cy2/3 Secondary Antibody Concentration: 1:200 Magnification: 20X Exposure Time: 0.5–2.0 sec Protocol located in Reviews and Data.