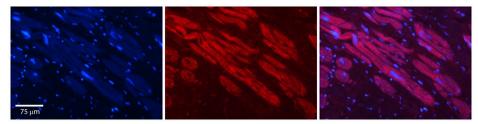

## **Product images:**

WB Suggested Anti-Hdac6 Antibody Titration: 0.2-1 ug/ml ELISA Titer: 1:62500 Positive Control: Mouse Liver

Testis

Rabbit Anti-Hdac6 Antibody Catalog Number: TA355522 Formalin Fixed Paraffin Embedded Tissue: Human Adult heart Observed Staining: Cytoplasmic Primary Antibody Concentration: 1:100 Secondary Antibody: Donkey anti-Rabbit-Cy2/3 Secondary Antibody Concentration: 1:200 Magnification: 20X Exposure Time: 0.5–2.0 sec Protocol located in Reviews and Data.