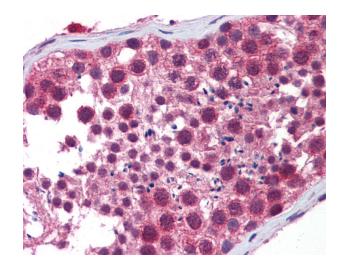

## **Product images:**

WB Suggested Anti-Hdac6 Antibody Titration: 0.2-1 ug/ml ELISA Titer: 1:62500 Positive Control: Mouse Liver

Testis

Rabbit Anti-Hdac6 Antibody Catalog Number: TA355522 Formalin Fixed Paraffin Embedded Tissue: Human Adult heart Observed Staining: Cytoplasmic Primary Antibody Concentration: 1:100 Secondary Antibody: Donkey anti-Rabbit-Cy2/3 Secondary Antibody Concentration: 1:200 Magnification: 20X Exposure Time: 0.5–2.0 sec Protocol located in Reviews and Data.