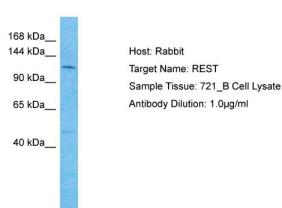

## **Product images:**

Host: Rabbit Target Name: REST

Sample Type: 721 B Whole Cell lysates

Antibody Dilution: 1.0ug/ml