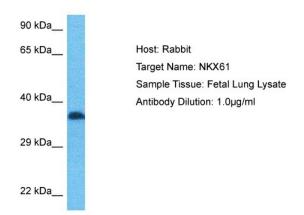

aliquots to prevent freeze-thaw cycles.

**Stability:** Shelf life: one year from despatch.

Predicted Protein Size: 40kDa

**Gene Name:** NK6 homeobox 1

Database Link: XP 006714293

Entrez Gene 4825 Human

P78426

## **Product images:**

Host: Rabbit Target Name: NKX61

Sample Type: Fetal Lung lysates Antibody Dilution: 1.0ug/ml