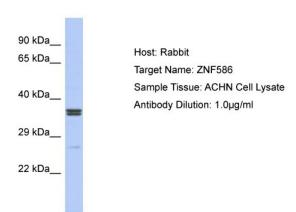

## **Product images:**

Host: Rabbit

Target Name: ZNF586

Sample Type: ACHN Whole cell lysates

Antibody Dilution: 1.0ug/ml