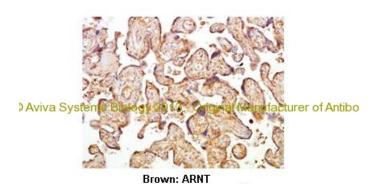

### ARNT

Purple: Haemotoxylin

Researcher: Hiten D. Mistry, King's College London Application: IHC Species + Tissue/Cell type: Human placenta Primary antibody dilution: 1:200 Secondary antibody: Anti-rabbit-HRP Secondary antibody dilution: 1:5000