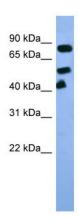

# **Product images:**

WB Suggested Anti-Arnt Antibody Titration: 0.2-1 ug/ml

ELISA Titer: 1:312500 Positive Control: Rat Liver