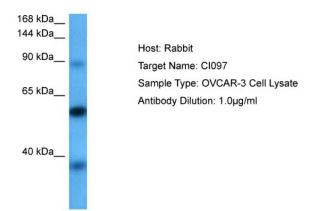

## **Product images:**

Host: Rabbit Target Name: Cl097

Sample Tissue: OVCAR-3 Whole Cell lysates

Antibody Dilution: 1ug/ml