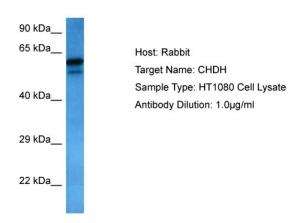

# **Product images:**

Host: Rabbit Target Name: CHDH

Sample Tissue: HT1080 Whole Cell lysates

Antibody Dilution: 1ug/ml