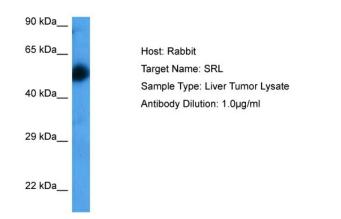

## **Product images:**

Host: Rabbit Target Name: SRL Sample Tissue: Liver Tumor lysates Antibody Dilution: 1ug/ml

This product is to be used for laboratory only. Not for diagnostic or therapeutic use. ©2025 OriGene Technologies, Inc., 9620 Medical Center Drive, Ste 200, Rockville, MD 20850, US