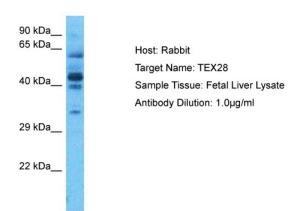

## **Product images:**

Host: Rabbit Target Name: TEX28 Sample Type: Fetal Liver Antibody Dilution: 1.0ug/ml