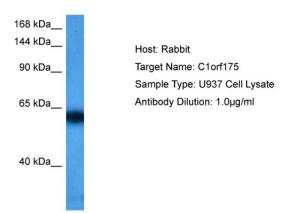

## **Product images:**

Host: Rabbit

Target Name: C1ORF175

Sample Tissue: U937 Whole Cell lysates

Antibody Dilution: 1ug/ml