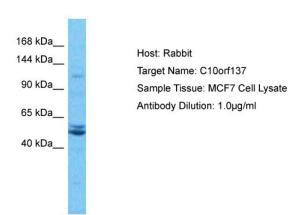

## **Product images:**

Host: Rabbit

Target Name: C10orf137 Sample Type: MCF7 Whole Cell Antibody Dilution: 1.0ug/ml