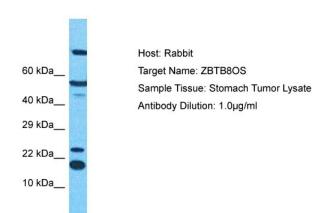

## **Product images:**

Host: Rabbit

Target Name: ZBTB8OS Sample Type: Stomach Tumor Antibody Dilution: 1.0ug/ml