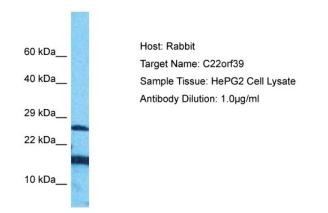

## **Product images:**

Host: Rabbit Target Name: C22orf39 Sample Type: HePG2 Whole Cell Antibody Dilution: 1.0ug/ml

This product is to be used for laboratory only. Not for diagnostic or therapeutic use. ©2022 OriGene Technologies, Inc., 9620 Medical Center Drive, Ste 200, Rockville, MD 20850, US