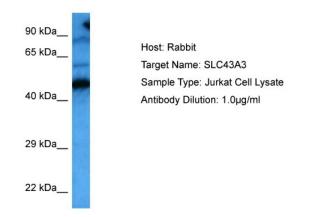

## **Product images:**

Host: Rabbit Target Name: SLC43A3 Sample Tissue: Jurkat Whole Cell lysates Antibody Dilution: 1ug/ml

This product is to be used for laboratory only. Not for diagnostic or therapeutic use. ©2022 OriGene Technologies, Inc., 9620 Medical Center Drive, Ste 200, Rockville, MD 20850, US