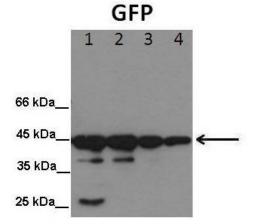

## **Product images:**

See Immunoblot 1 Data and Customer Feedback for more information

Lanes:

Lane1: 150ng GST-GFP fusion Lane2: 125ng GST-GFP fusion Lane3: 100ng GST-GFP fusion Lane4: 50ng GST-GFP fusion Primary Antibody Dilution:

1:2000 Secondary Antibody: Anti-mouse HRP

Secondary Antibody Dilution:

1:20000 Gene Name: GFP Submitted by: Anonymous

See Immunoblot 2 Data and Customer Feedback for more information

Lanes:

Lane1: 25ng GST-GFP fusion Lane2: 75ng GST-GFP fusion Lane3: 35ng GST-GFP fusion Lane4: 50ng GST-GFP fusion Primary Antibody Dilution: 1:1000 Secondary Antibody: