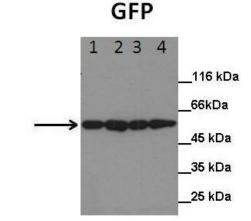

1:2000 Secondary Antibody: Anti-mouse HRP

Secondary Antibody Dilution:

1:20000 Gene Name: GFP Submitted by: Anonymous

See Immunoblot 2 Data and Customer Feedback for more information

Lanes:

Lane1: 25ng GST-GFP fusion Lane2: 75ng GST-GFP fusion Lane3: 35ng GST-GFP fusion Lane4: 50ng GST-GFP fusion Primary Antibody Dilution: 1:1000 Secondary Antibody:

Anti-mouse HRP Secondary Antibody Dilution:

1:20000 Gene Name: GFP

Submitted by:

Anonymous