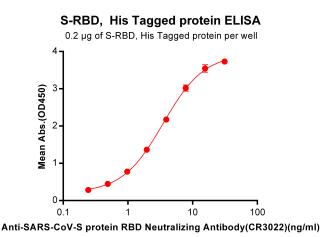

#### **Product images:**

Figure 1. ELISA plate pre-coated by 2  $\mu$ g/ml (100  $\mu$ l/well) S-RBD, His tagged protein can bind Anti-SARS-CoV Neutralizing antibodyï¼CR3022ï¼ in a linear range of 0.244-3.513ng/ml.