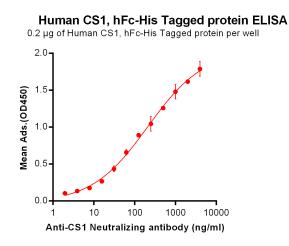

#### **Product images:**

Figure 1. ELISA plate pre-coated by 2 µg/ml (100 µl/well) Human CS1, hFc-His tagged protein ([TP723925]) can bind Anti-CS1 Neutralizing antibody in a linear range of 7.81-210.7 ng/ml.