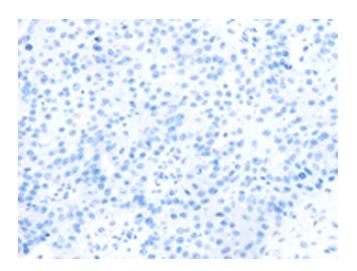

### **Product images:**

Immunohistochemistry of paraffin-embedded Human esophagus cancer tissue using TA351843 (TPST1 Antibody) at dilution 1/20 (Original magnification: ×200)

Immunohistochemistry of paraffin-embedded Human esophagus cancer tissue using TA351843 (TPST1 Antibody) at dilution 1/20, treated with synthetic peptide. (Original magnification: ×200)