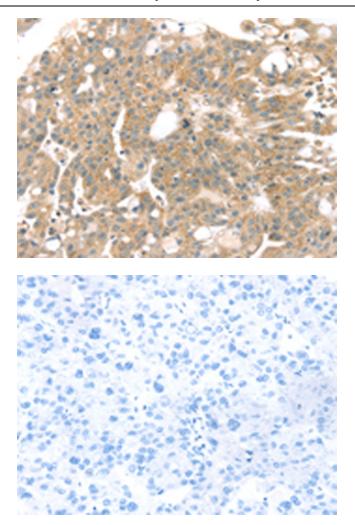

This product is to be used for laboratory only. Not for diagnostic or therapeutic use. ©2022 OriGene Technologies, Inc., 9620 Medical Center Drive, Ste 200, Rockville, MD 20850, US 

Immunohistochemistry of paraffin-embedded Human breast cancer tissue using TA351843 (TPST1 Antibody) at dilution 1/20 (Original magnification: ×200)

Immunohistochemistry of paraffin-embedded Human breast cancer tissue using TA351843 (TPST1 Antibody) at dilution 1/20, treated with synthetic peptide. (Original magnification: ×200)

This product is to be used for laboratory only. Not for diagnostic or therapeutic use. ©2022 OriGene Technologies, Inc., 9620 Medical Center Drive, Ste 200, Rockville, MD 20850, US