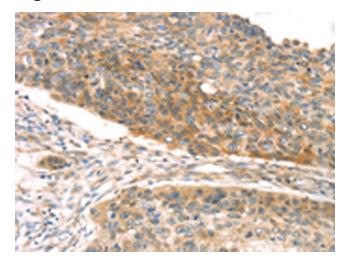

### **Product images:**

Immunohistochemistry of paraffin-embedded Human esophagus cancer tissue using TA351843 (TPST1 Antibody) at dilution 1/20 (Original magnification: ×200)

Immunohistochemistry of paraffin-embedded Human esophagus cancer tissue using TA351843 (TPST1 Antibody) at dilution 1/20, treated with synthetic peptide. (Original magnification: ×200)