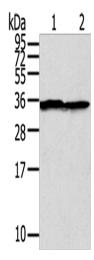

## **Product images:**

Primary antibody: [TA351776] (STX3 Antibody) at

dilution 1/400

Secondary antibody: Goat anti rabbit IgG at

1/8000 dilution

Exposure time: 10 seconds

Immunohistochemistry of paraffin-embedded Human liver cancer tissue using [TA351776] (STX3 Antibody) at dilution 1/35 (Original magnification: ×200)