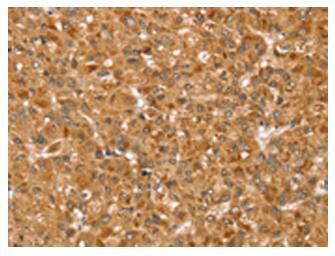

## **Product images:**

Primary antibody: [TA351776] (STX3 Antibody) at

dilution 1/400

Secondary antibody: Goat anti rabbit IgG at

1/8000 dilution

Exposure time: 10 seconds

Immunohistochemistry of paraffin-embedded Human liver cancer tissue using [TA351776] (STX3 Antibody) at dilution 1/35 (Original magnification: ×200)