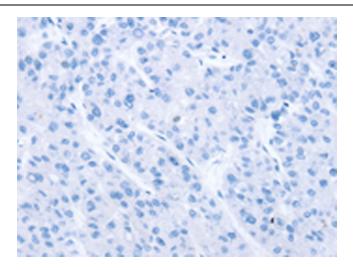

Immunohistochemistry of paraffin-embedded Human liver cancer tissue using [TA351776] (STX3 Antibody) at dilution 1/35, treated with synthetic peptide. (Original magnification: ×200)